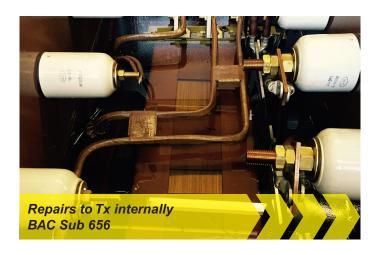

# INSTALLATION &TESTING OF TRANSFORMERS SWITCHGEAR & CABLE

Rolray Electrical offers a large range of testing services including AC, DC and VLF hipot testing, micro meter continuity and current injection up to 1000 amps for protection relay programming.